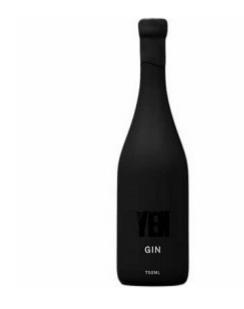

# YEN GIN 750ml

## \$89.99

| Product Code: | 2301        | Closure: | Cork  |
|---------------|-------------|----------|-------|
| Country:      | New Zealand | Unit:    | Each  |
| Style:        | Spirits     | Volume:  | 750ml |
| Variety:      | Gin         | Alcohol: | 42.0% |

## **TASTING NOTES**

### drinksbiz Magazine, October / November 2023

"This London Dry-style gin has a gentle juniper aroma with subtle herbal character and a suggestion of rose. Smooth on the palate, with a quick spice and pepper hit, a hint of sweetness and a green freshness from the kawakawa. The finish is long and smooth."