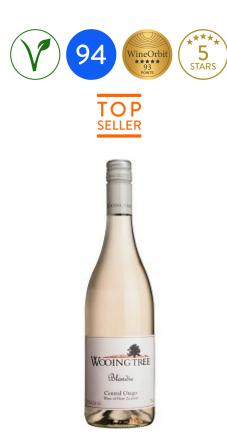

## WOOING TREE BLONDIE BLANC de NOIR 2024

## \$32.99

Quickly becoming a cult wine 'Blondie' is fun and delicious drinking!

| Product Code: | 4844                         | Closure: | Screw Cap          |
|---------------|------------------------------|----------|--------------------|
| Country:      | New Zealand                  | Unit:    | Each               |
| Region:       | Central Otago                | Volume:  | 750ml              |
| Sub Region:   | Cromwell /<br>Lowburn / Pisa | Alcohol: | 13.0%              |
|               |                              | Grape:   | 100% Pinot<br>Noir |
| Style:        | Rosé                         |          |                    |
|               |                              | Natural: | Vegan Friendly     |

#### Winery notes (2024 Vintage)

"This unique Blanc de Noir was made from 100% Pinot noir grapes, grown on our family owned vineyard. Ripe hand picked fruit and gentle winemaking have given a wonderfully balanced wine. The elegant champagne colour resulted from minimal skin contact prior to a gentle whole bunch press. The juice was fermented in stainless steel to retain the varietal and fruit characteristics. The wine shows delightful aromas of white peach, tropical fruit and orange blossom with pink grapefruit, honeysuckle and a touch of lime on the palate. Best served slightly chilled."