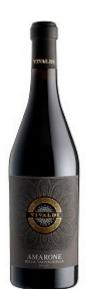

# VIVALDI AMARONE della VALPOLICELLA DOCG 2020

VINO FINO Explore a World of Wine

### \$61.99

| Product Code:             | 3375         | Closure: | Cork                   |
|---------------------------|--------------|----------|------------------------|
| Country:                  | Italy        | Unit:    | Each                   |
| Region:                   | Veneto       | Volume:  | 750ml                  |
| Sub Region:               | Valpolicella | Alcohol: | 15.5%                  |
| Style:                    | Red          | Grape:   | Corvina,<br>Corvinone. |
| Variety:                  | Corvina      |          | Rondinella             |
|                           |              |          |                        |
| Now Eree Shipping Click S |              |          |                        |

#### Winery notes (2020 Vintage)

"Ruby red, dense and compact. Big intensity and persistence, ethereal, fruity with hints of cherries and dried prunes, dried flowers, sweet spiced. full bodied and determinate smooth, counterpoint of velvety tannins.

Made with native grape varieties of the Valpolicella DOC area such as Corvina, Corvinone and Rondinella. The drying old world technique used gives this wine the elegance, structure and complexity that have elevated it to the top of the wine scene worldwide."