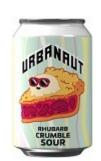

# URBANAUT RHUBARB CRUMBLE SOUR 330ml CAN

\$4.99

| Product Code: | 1410         |
|---------------|--------------|
| Country:      | New Zealand  |
| Style:        | Beer & Cider |
| Variety:      | Craft Beer   |

| Closure:    | Pull Tab                |
|-------------|-------------------------|
| Unit:       | Each                    |
| Volume:     | 330ml                   |
| Beer Style: | Rhubarb<br>Crumble Sour |
| Alcohol:    | 4.0%                    |

## **Brewery Notes**

"Take a heapin' slice of fresh Rhubarb Crumble, a tart and juicy sour ale loaded with rhubarb puree, a sprinkle of cinnamon and brown sugar and creamy French vanilla. Refreshingly sour, with a hint of caramel sweetness and a dry, crisp finish. Lippuckering goodness down to the last drop!"