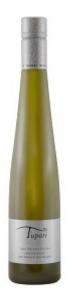

# **TUPARI LATE HARVEST RIESLING 2024** 375ml

## \$34.99

| Product Code: | 31322                      |
|---------------|----------------------------|
| Country:      | New Zealand                |
| Region:       | Marlborough                |
| Sub Region:   | Awatere<br>Valley          |
| Style:        | Dessert                    |
| Variety:      | Botrytis / Late<br>Harvest |

| Closure: | Screw Cap      |
|----------|----------------|
| Unit:    | Each           |
| Volume:  | 375ml          |
| Alcohol: | 9.0%           |
| Grape:   | 100% Riesling  |
| Natural: | Vegan Friendly |
|          |                |

## TASTING NOTES

Trophy for Champion Sweet Wine - New Zealand International Wine Show 2024 Trophy for Champion Sweet Wine - Marlborough Wine Show 2024 Double Gold Medal - New Zealand International Wine Show 2024 Gold Medal - Marlborough Wine Show 2024

#### Winery notes (2024 vintage)

"Our 2024 Late Harvest Riesling is a luscious late harvest dessert wine with delicious marmalade, honey and floral aromas, luscious apricot flavours and a long, elegant finish."