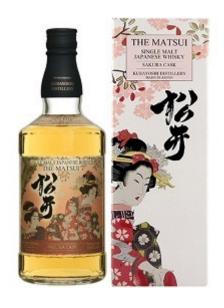

# THE MATSUI SAKURA CASK WHISKY 700ml

#### \$120

| Product Code: | 2522                  | Closure: | Screw Cap |
|---------------|-----------------------|----------|-----------|
| Country:      | Japan                 | Unit:    | Each      |
| Style:        | Spirits               | Volume:  | 700ml     |
| Variety:      | Single Malt<br>Whisky | Alcohol: | 43.0%     |

#### **Distillery notes**

"Kikukawa Eizan's "Beauty in the Cherry blossom Garden". The artist, Kikukawa Eizan, portrayed Japanese women of strength and grace in his ukiyo-e masterpiece, which we believe was a great fit for the sakura cask which also possesses an underlying strength of flavour and a sweet aroma."