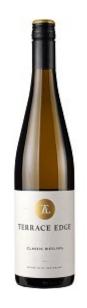

## TERRACE EDGE CLASSIC RIESLING 2021

Original price was: \$26.99.\$22.99Current price is: \$22.99.

## A Classic Waipara Riesling

| Product Code: | 5839                |
|---------------|---------------------|
| Country:      | New Zealand         |
| Region:       | North<br>Canterbury |
| Sub Region:   | Waipara             |
| Style:        | White               |
| Variety:      | Riesling            |
| Producer:     | Terrace Edge        |

| Closure: | Screw Cap     |
|----------|---------------|
| Unit:    | Each          |
| Volume:  | 750ml         |
| Alcohol: | 12.5%         |
| Grape:   | 100% Riesling |
| Natural: | Organic       |
|          |               |