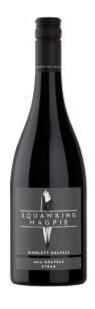

# SQUAWKING MAGPIE THE GRAVELS SYRAH 2021

\$34.99

# Super Stylish Syrah from Squawking Magpie

| Product Code: | 5157                |
|---------------|---------------------|
| Country:      | New Zealand         |
| Region:       | Hawkes Bay          |
| Sub Region:   | Gimblett<br>Gravels |
| Style:        | Red                 |
| Variety:      | Syrah / Shiraz      |
| Producer:     | Squawking<br>Magpie |

| Closure: | Screw Cap  |
|----------|------------|
| Unit:    | Each       |
| Volume:  | 750ml      |
| Alcohol: | 13.0%      |
| Grape:   | 100% Syrah |

New Zealand Wide Delivery

Free Shipping for Christchurch orders \$150.00 and over

#### Winery notes (2021 Vintage)

"Premium single vineyard grapes from a great vintage have produced a lovely perfumed, dark concentrated wine. Seamless, with supple tannins this Syrah delivers a smooth and spicy finish."

### 4 Stars Cuisine NZ Syrah Tasting, June 2022 (2021 Vintage)

"Youthfully coloured, this is a perfumed syrah with rich ripe fruit presence in the glass and on the nose and through the palate; toasty oak and mixed spice add complexity. The tannins are grainy yet smooth and the finish has a moreish lift of spice."

92/100 Bob Campbell MW, The Real Review, January 2024 (2021 Vintage)

"Sleek, intense, fruit-forward syrah with impressive density and restrained power. From an excellent Hawke's Bay vintage, the wine shows youthful enthusiasm and long-term potential."