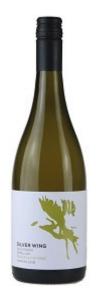

# SILVER WING NADA WHITE 2019

Original price was: \$32.99.\$26.99Current price is: \$26.99.

| Product Code: | 3436             |
|---------------|------------------|
| Country:      | New Zealand      |
| Region:       | North Canterbury |
| Sub Region:   | Waipara          |
| Style:        | White            |
| Variety:      | Sauvignon Blanc  |

| Closure: | Cork                         |
|----------|------------------------------|
| Unit:    | Each                         |
| Volume:  | 750ml                        |
| Alcohol: | 13.8%                        |
| Grape:   | Sauvignon Blanc,<br>Sémillon |
| Natural: | Natural Wine                 |

# **TASTING NOTES**

A richer blend of Sauvignon Blanc and Sémillon which was fermented and matured in old French oak. Organically farmed, hand harvested, wild fermented, unfiltered, unfiltered, no added sulphites.