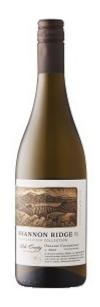

# SHANNON RIDGE HIGH ELEVATION CHARDONNAY 2022

### \$42.99

| Product Code: | 31222         | Closure: | Screw Cap            |
|---------------|---------------|----------|----------------------|
| Country:      | United States | Unit:    | Each                 |
| Region:       | California    | Volume:  | 750ml                |
| Sub Region:   | North Coast   | Alcohol: | 13.5%                |
| Style:        | White         | Grape:   | 100%<br>Chardonnay   |
| Variety:      | Chardonnay    | Natural: | Certified<br>Organic |