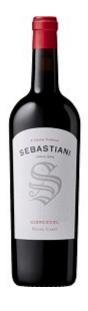

# SEBASTIANI ZINFANDEL 2021

#### \$25.99

| Product Code: | 7839             | Closure: | Cork                                     |
|---------------|------------------|----------|------------------------------------------|
| Country:      | United States    | Unit:    | Each                                     |
| Region:       | California       | Volume:  | 750ml                                    |
| Sub Region:   | Sonoma<br>County | Alcohol: | 13.8%                                    |
| Style:        | Red              | Grape:   | 88%<br>Zinfandel,<br>12% Petite<br>Sirah |
| Variety:      | Zinfandel        |          |                                          |

#### Winery notes (2021 Vintage)

"Our 2021 Zinfandel offers aromas and flavours of black mission fig, Santa Rosa plum and spiced strawberry preserves. The wine is medium bodied with balanced acidity, light tannins and a pleasantly warm Madagascar vanilla tinged finish."