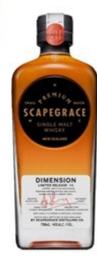

# SCAPEGRACE DIMENSION VII SINGLE MALT WHISKY 700ml

# \$120

| Product Code: | 4126                  | Closure: | Cork  |
|---------------|-----------------------|----------|-------|
| Country:      | New Zealand           | Unit:    | Each  |
| Style:        | Spirits               | Volume:  | 700ml |
| Variety:      | Single Malt<br>Whisky | Alcohol: | 46.0% |

# TASTING NOTES

Scapegrace Single Malt. Loam soil wheat distilled with mineral rich water pulled from beneath New Zealand's Southern Alps. A whisky defined by the character of the land itself. Spiced walnuts, cider apples & sweet hay.