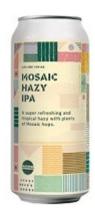

# SAWMILL MOSAIC HAZY IPA 440ml CAN

### **Brewery Notes**

"A super refreshing and tropical hazy with plenty of Mosaic hops."