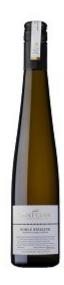

# SAINT CLAIR GODFREY'S CREEK RESERVE NOBLE RIESLING 2023 375ml

### \$22.99

| Product Code: | 4909                       |
|---------------|----------------------------|
| Country:      | New Zealand                |
| Region:       | Marlborough                |
| Style:        | Dessert                    |
| Variety:      | Botrytis / Late<br>Harvest |
| Producer:     | Saint Clair                |

| Closure: | Screw Cap      |
|----------|----------------|
| Unit:    | Each           |
| Volume:  | 375ml          |
| Alcohol: | 11.5%          |
| Grape:   | 100% Riesling  |
| Natural: | Vegan Friendly |