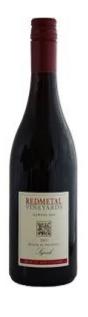

# **REDMETAL SYRAH 2023**

## \$27.99

| Product Code: | 4033                  | Closure: | Screw Cap  |
|---------------|-----------------------|----------|------------|
| Country:      | New Zealand           | Unit:    | Each       |
| Region:       | Hawkes Bay            | Volume:  | 750ml      |
| Sub Region:   | Bridge Pa<br>Triangle | Alcohol: | 12.0%      |
|               |                       | Grape:   | 100% Syrah |
| Style:        | Red                   |          |            |
| Variety:      | Syrah / Shiraz        |          |            |

#### Winery notes (2023 Vintage)

"Floral and red berry characters with plenty of fruit sweetness on the palate. Soft tannins and up front fruit provide great drinkability in a wine designed to consume young."