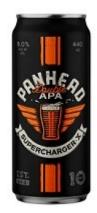

# PANHEAD SUPERCHARGER X DOUBLE APA 440ml CAN

## \$10.99

| Product Code: | 303          | Closure:    | Pull Tab |
|---------------|--------------|-------------|----------|
| Country:      | New Zealand  | Unit:       | Each     |
| Style:        | Beer & Cider | Volume:     | 440ml    |
| Variety:      | Craft Beer   | Beer Style: | APA      |
|               |              | Alcohol:    | 8.0%     |

# **Brewery notes**

"Reintroducing the people's champ. The heavy medaller. The orange one, back on the block. Getting majorly malted-up and hop-loaded. Supercharger X is old mate amplified, giving you more of everything that's made it iconic."