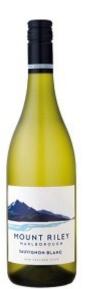

# MOUNT RILEY SAUVIGNON BLANC 2024

VINO FINO Explore a World of Wine

## \$14.99

Massive Value Marlborough Over Achiever "Upfront and intensely flavoursome, making it highly enjoyable."

| Product Code: | 4488               | Closure: | Screw Cap                  |
|---------------|--------------------|----------|----------------------------|
| Country:      | New Zealand        | Unit:    | Each                       |
| Region:       | Marlborough        | Volume:  | 750ml                      |
| Style:        | White              | Alcohol: | 13.0%                      |
| Variety:      | Sauvignon<br>Blanc | Grape:   | 100%<br>Sauvignon<br>Blanc |
| Producer:     | Mount Riley        |          |                            |