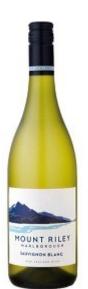

# MOUNT RILEY SAUVIGNON BLANC 2023

VINO FINO Explore a World of Wine

Original price was: \$19.99.\$14.99Current price is: \$14.99.

## Pristine and Brightly Expressed!

| Product Code: | 4488               | Closure: | Screw Cap                  |
|---------------|--------------------|----------|----------------------------|
| Country:      | New Zealand        | Unit:    | Each                       |
| Region:       | Marlborough        | Volume:  | 750ml                      |
| Style:        | White              | Alcohol: | 12.5%                      |
| Variety:      | Sauvignon<br>Blanc | Grape:   | 100%<br>Sauvignon<br>Blanc |
| Producer:     | Mount Riley        |          | Dialic                     |