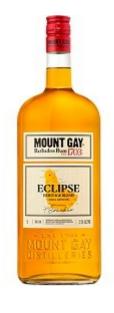

# MOUNT GAY ECLIPSE RUM 1 LITRE

# \$72.99

| Product Code: | 2246     | Closure: | Screw Cap |
|---------------|----------|----------|-----------|
| Country:      | Barbados | Unit:    | Each      |
| Style:        | Spirits  | Volume:  | 1000ml    |
| Variety:      | Rum      | Alcohol: | 37.5%     |

# **TASTING NOTES**

One of New Zealand's most popular golden rums. This hand crafted golden rum is aged in toasted Kentucky oak barrels which impart a subtle smokiness. Aroma is distinctive with floral and fruity notes of apricot and banana.