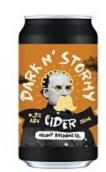

# MOUNT BREWING DARK N' STORMY CIDER 330ml CAN

### \$3.99

| Product Code: | 1493         | Closure: | Pull Tab |
|---------------|--------------|----------|----------|
| Country:      | New Zealand  | Unit:    | Each     |
| Style:        | Beer & Cider | Volume:  | 330ml    |
| Variety:      | Cider        | Alcohol: | 4.5%     |

## **Brewery Notes**

"This cider made with the finest New Zealand apples is blended with real ginger, molasses, rum and spices to give that Dark n' Stormy taste over a crisp medium-sweet cider base."