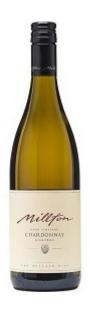

# MILLTON OPOU VINEYARD CHARDONNAY 2020

| Product Code: | 4602        |
|---------------|-------------|
| Country:      | New Zealand |
| Region:       | Gisborne    |
| Style:        | White       |
| Variety:      | Chardonnay  |
|               |             |

| Closure: | Screw Cap          |
|----------|--------------------|
| Unit:    | Each               |
| Volume:  | 750ml              |
| Alcohol: | 13.0%              |
| Grape:   | 100%<br>Chardonnay |
| Natural: | Biodynamic         |