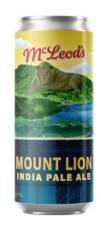

# McLEOD'S MOUNT LION IPA 440ml CAN

### \$10.5

| Product Code: | 1127         | Closure: | Pull Tab |
|---------------|--------------|----------|----------|
| Country:      | New Zealand  | Unit:    | Each     |
| Style:        | Beer & Cider | Volume:  | 440ml    |
| Variety:      | Craft Beer   | Alcohol: | 6.5%     |

#### **Brewery notes**

"Mt Lion IPA grabs its name from an iconic local range at Bream Head so we knew this one had to be big & tasty! We packed the kettle full of Idaho 7 & Citra hops for dank orange and citrus with fruit-laden aromas & taste. It's all balanced on a light, caramel-kissed malt base and smooth bitterness for a super drinkable IPA."