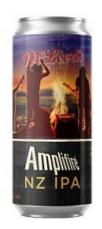

# McLEOD'S AMPLIFIRE NZ IPA 440ml CAN

VINO FINO Explore a World of Wine

## \$10.99

| Product Code: | 1312         | Closure:    | Pull Tab |
|---------------|--------------|-------------|----------|
| Country:      | New Zealand  | Unit:       | Each     |
| Style:        | Beer & Cider | Volume:     | 440ml    |
| Variety:      | Craft Beer   | Beer Style: | NZ IPA   |
|               |              | Alcohol:    | 6.8%     |

#### **Brewery Notes**

"Queenstown and Smith's NZIPA Challenge beckon, so our latest NZIPA gets a solid boost from Clayton Hops Amplifire hop extracts including Nelson, Pacifica and Riwaka for extra oomph. This makes for a rock star line up of green over a bready malt base with enough bitterness to lure you back for another round!"