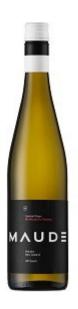

# MAUDE MT MAUDE VINEYARD DRY RIESLING 2024

### \$29.99

| Product Code: | 5741          | Closure: | Screw Cap     |
|---------------|---------------|----------|---------------|
| Country:      | New Zealand   | Unit:    | Each          |
| Region:       | Central Otago | Volume:  | 750ml         |
| Sub Region:   | Wanaka        | Alcohol: | 12.0%         |
| Style:        | White         | Grape:   | 100% Riesling |
| Variety:      | Riesling      |          |               |