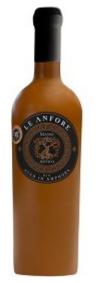

# MASSO ANTICO le ANFORE SALENTO ROSSO IGT 2020

| Product Code: | 9032        | Closure: | Cork              |
|---------------|-------------|----------|-------------------|
| Country:      | Italy       | Unit:    | Each              |
| Region:       | Puglia      | Volume:  | 750ml             |
| Sub Region:   | Salento IGT | Alcohol: | 14.5%             |
| Style:        | Red         | Grape:   | 100%<br>Primitivo |
| Variety:      | Primitivo   |          | THIIICIVO         |
|               |             | Natural: | Organic           |

#### Winery notes (2020 Vintage)

"An intense ruby red colour, with scents of vanilla and chocolate, whisky and coffee. On the palate it is full-bodied and enveloping but at the same time harmonious.

The grapes are grown in the vineyard of Tenute Masso Antico in accordance with organic farming methods and harvested by hand. After vinification, the wine is aged with a double passage in cocciopesto amphorae and in French and American oak barrels. The cocciopesto amphorae, a special mixture of crushed earthenware aggregates, fibres, stone fragments, sand, cement binder and water, guarantee to the wine a controlled micro-oxygenation and the result is a fully developed wine with peculiar and genuine flavours."