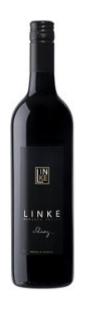

# LINKE STONEWELL BLOCK SHIRAZ 2021

\$20.99

# Full on BIG Barossa Shiraz. Smooth and luxurious!

| Product Code: | 7602               |
|---------------|--------------------|
| Country:      | Australia          |
| Region:       | South<br>Australia |
| Sub Region:   | Barossa Valley     |
| Style:        | Red                |
| Variety:      | Syrah / Shiraz     |

### TASTING NOTES

The 2021 vintage of Linke Stonewell Block Shiraz is one to excite lovers of rich, dense and opulent Barossa Shiraz. This is a BIG wine (15.8% Alc) with an absolute feast of flavour yet with super smooth and luxurious tannins. It simply glides down while delivering oodles of long lasting power and flavour.