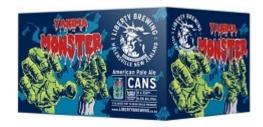

# LIBERTY YAKIMA MONSTER CANS 330ml 6 PACK

\$26.99

# Bring out the monster!

| Product Code: | 1175         |
|---------------|--------------|
| Country:      | New Zealand  |
| Style:        | Beer & Cider |
| Variety:      | Craft Beer   |

| Closure:    | Pull Tab     |
|-------------|--------------|
| Unit:       | 6 Pack       |
| Volume:     | 330ml        |
| Beer Style: | American IPA |
| Alcohol:    | 6.0%         |

## TASTING NOTES

One of our favourite everyday beers. Nice and hoppy, full of tropical fruit flavour and so sessionable!

#### **Brewery Notes**

"Get those images of Godzilla and Mothra out of your head! I know you were thinking it, but this beer has nothing to do with Japan whatsoever. Yakima is actually a region in the state of Washington USA where some of my favourite hop varieties are grown. This monster of a pale ale showcases several of them. It's an easy drinking beer, flavoursome enough for your father 'n law to exclaim "Wow - that's fruity!" yet complex enough for any green blooded hop-head to appreciate. Enjoy this beer responsibly, at refridgeration temperature with your friends or family."