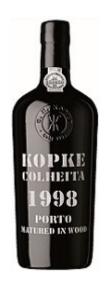

# **KOPKE COLHEITA PORT 1985**

#### \$110

| Product Code: | 7689      |
|---------------|-----------|
| Country:      | Portugal  |
| Region:       | Douro     |
| Sub Region:   | Porto     |
| Style:        | Fortified |
| Variety:      | Port      |

# TASTING NOTES

Established in 1638 by Christiano Kopke and his son, Nicolau Kopke, the House of Kopke is the first and oldest port wine house.