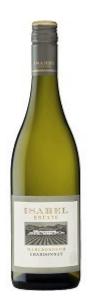

# **ISABEL ESTATE CHARDONNAY 2021**

#### \$27.99

| Product Code: | 31207       | Closure: |
|---------------|-------------|----------|
| Country:      | New Zealand | Unit:    |
| Region:       | Marlborough | Volume:  |
| Style:        | White       | Alcohol: |
| Variety:      | Chardonnay  | Grape:   |
|               |             |          |