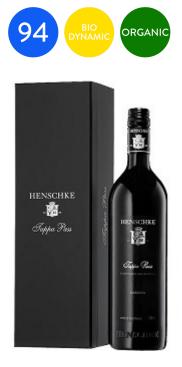

# **HENSCHKE TAPPA PASS SHIRAZ 2022**

VINO FINO Explore a World of Wine

#### \$125

| Product Code: | 6031               | Closure: | Screw Cap   |
|---------------|--------------------|----------|-------------|
| Country:      | Australia          | Unit:    | Each        |
| Region:       | South<br>Australia | Volume:  | 750ml       |
|               |                    | Alcohol: | 14.5%       |
| Sub Region:   | Eden Valley        |          |             |
|               | Red                | Grape:   | 100% Shiraz |
| Style:        |                    |          |             |
| Variety:      | Syrah / Shiraz     | Natural: | Biodynamic  |
|               |                    |          |             |
|               |                    |          |             |