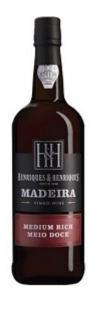

# HENRIQUE & HENRIQUE MADEIRA MEDIUM RICH

# \$39.99

| Product Code: | 3665      | Closure: | Cork  |
|---------------|-----------|----------|-------|
| Country:      | Portugal  | Unit:    | Each  |
| Region:       | Madeira   | Volume:  | 750ml |
| Style:        | Fortified | Alcohol: | 19.0% |
| Variety:      | Madeira   |          |       |

# TASTING NOTES

A dark and sweet wine with caramel aromas. Full bodied and very fruity, rich and very intense palate. It should be tasted as dessert wine, with rich desserts, such as puddings, chocolate cakes, etc.