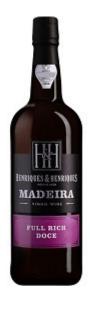

# HENRIQUE & HENRIQUE MADEIRA FULL RICH

# \$39.99

| Product Code: | 3329      | Closure: | Cork  |
|---------------|-----------|----------|-------|
| Country:      | Portugal  | Unit:    | Each  |
| Region:       | Madeira   | Volume:  | 750ml |
| Style:        | Fortified | Alcohol: | 19.0% |
| Variety:      | Madeira   |          |       |

## TASTING NOTES

A dark, luscious and fragrant wine. Its intense flavours make it a perfect match for rich desserts, chocolates or just with coffee.