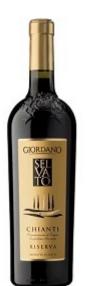

# GIORDANO SELVATO RISERVA CHIANTI DOCG 2019

VINO FINO Explore a World of Wine

#### \$32.99

| 3992       | Closure:                           | Cork                                             |
|------------|------------------------------------|--------------------------------------------------|
| Italy      | Unit:                              | Each                                             |
| Tuscany    | Volume:                            | 750ml                                            |
| Chianti    | Alcohol:                           | 13.5%                                            |
| Red        | Grape:                             | 100%<br>Sangiovese                               |
| Sangiovese |                                    | Sangiovese                                       |
|            | Italy<br>Tuscany<br>Chianti<br>Red | ItalyUnit:TuscanyVolume:ChiantiAlcohol:RedGrape: |

#### Winery notes (2019 Vintage)

"The Chianti is defined as "Riserva" only after a 24-month-aging in wooden barrels and a refinement in bottles for another 3 months. This allows the wine to evolve and mature completely, so that it can be appreciated when harmoniously accomplished in its development.

It has a red colour with garnet reflections. The bouquet is intense and delicate with floral notes of violets, wild berries and vanilla. On the palate it is harmonious and elegant with good structure."