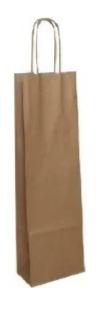

# GIFT BAG with CARRY HANDLE

#### TASTING NOTES

Eco-friendly decorative themed carry gift bag, designed to hold a single bottle.

Great way to present your wine for gifting.

We can even attach a gift message for that personal touch, which you can add during the checkout process (Order Notes). Just add any bottle for the perfect gift.

\*Note please add the correct quantity for the amount of bottles you would like wrapped. i.e. if you would like 6 bottles wrapped, please add 6 gift bags.

Note: We do not ship these separately (only sold as part of a gift pack)