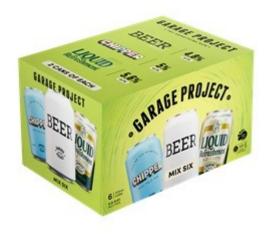

# GARAGE PROJECT MIX SIX 3x2

| Product Code: | 1298         | Closure:    | Pull Tab  |
|---------------|--------------|-------------|-----------|
| Country:      | New Zealand  | Unit:       | 6 Pack    |
| Style:        | Beer & Cider | Volume:     | 330ml     |
| Variety:      | Craft Beer   | Beer Style: | Mixed     |
|               |              | Alcohol:    | 4.8%-5.6% |

### TASTING NOTES

Christmas gifting? Friday-night movie night? Last minute addition to the potluck? We've got you sorted with this brand new goto batch of GP classics Each Mixed 3x2 contains two of the following brews;

#### Chipper 330ml

Hazy Pale Ale 5.0%

A cheerful, upbeat little hazy. Brewed with plump, juicy NZ grown barley and oats and a choice selection of our favourite hops to produce a smooth, easy drinking beer, loaded with lush tropical fruit juice flavour and aroma. Delicious - pure and simple.

#### BEER 330ml

Pale Lager, 4.8%

Refreshingly simple, which is sometimes exactly what you want. Pilsner malt, Saaz hops, Czech yeast. That's it.

#### Liquid Refreshment 330ml

Kiwi Hopped NZ IPA 5.6%

Care for a Liquid Refreshment? Bright golden 100% Kiwi Hopped NZ IPA with a clean, snappy bitterness and luscious lifted notes of citrus, feijoa and ripe stone fruit. Just pure refreshment - it's Kiwi in a can.