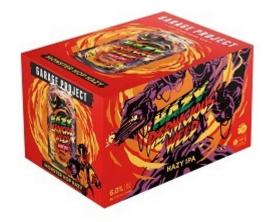

# GARAGE PROJECT HAZY PERNICIOUS WEED 330ml CAN 6 PACK

| Product Code: | 1419         | Closure:    | Pull Tab |
|---------------|--------------|-------------|----------|
| Country:      | New Zealand  | Unit:       | 6 Pack   |
| Style:        | Beer & Cider | Volume:     | 330ml    |
| Variety:      | Craft Beer   | Beer Style: | Hazy IPA |
|               |              | Alcohol:    | 6.0%     |

# **Brewery Notes**

"The monster hop has taken a new form. The same all-star cast of New Zealand grown Nelson Sauvin and Rakau hops, now shrouded in haze. Juicy grapefruit, passionfruit and dank resin, fused in a swirling otherworldly Hazy IPA. The beast is back."

## Michael Donaldson, drinksbiz Magazine October/November 2024

"Garage Project have taken their Pernicious Weed classic and given it a hazy new inflection. As the brewers say: "the monster hop has taken a new form". Loaded with the same New Zealand-grown Nelson Sauvin and Rakau hops, the flavours of juicy grapefruit, passionfruit and dank resin are now fused in a swirling haze."