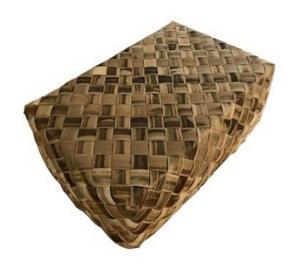

#### TASTING NOTES

Flax woven 2 bottle Wine Box 34.5x22x11cm - 2 pc (lid and base)

A easy way to dress up your wine with this 2 bottle wine flax box. Includes wood wool.

Note: We do not ship these separately (only sold as part of a gift pack)