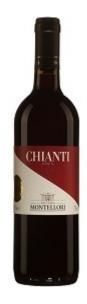

# FATTORIA MONTELLORI CHIANTI DOCG 2017

Original price was: \$33.99.**\$29.99**Current price is: \$29.99.

| Product Code: | 2998       | Closure: | Cork       |
|---------------|------------|----------|------------|
| Country:      | Italy      | Unit:    | Each       |
| Region:       | Tuscany    | Volume:  | 750ml      |
| Sub Region:   | Chianti    | Alcohol: | 13.0%      |
| Style:        | Red        | Grape:   | 100%       |
| Variety:      | Sangiovese |          | Sangiovese |

#### Winery notes (2017 Vintage)

"Composed entirely of Sangiovese, this wine was produced in stainless steel vats and never saw oak during its élevage period. The result is a pleasing freshness and dominant fruit. The flavours of red fruits are joined by cherry and a floral touch graced with supple tannins. The vineyards are located in the area of Cerreto Guidi at 100-150 meters above sea level."