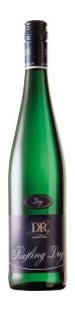

## DR. LOOSEN DR. L DRY RIESLING 2021

Original price was: \$29.99.**\$24.99**Current price is: \$24.99.

| Product Code: | 7860     | Closure: | Screw Cap     |
|---------------|----------|----------|---------------|
| Country:      | Germany  | Unit:    | Each          |
| Region:       | Mosel    | Volume:  | 750ml         |
| Style:        | White    | Alcohol: | 12.0%         |
| Variety:      | Riesling | Grape:   | 100% Riesling |

#### TASTING NOTES

A little stunner, this beautiful wine reflects a modern trend towards dry German Rieslings. As a companion to Loosen's celebrated standard DR L (which is off-dry) this version is totally dry, fresh and mineral. Like all Rieslings from this world-leading expert, the Dr L is perfectly balanced with citrus and florals, acidity and textural allure.