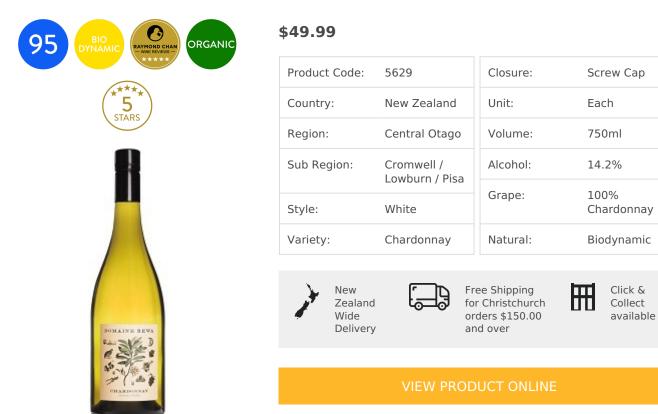

# DOMAINE REWA CHARDONNAY 2022

VINO FINO Explore a World of Wine



## TASTING NOTES

#### Winery notes (2022 Vintage)

"Smooth-textured chardonnay with grapefruit, lemon zest, oyster shell, wet slate, lime blossom and spicy French oak flavours with a mouth-watering backbone of taut acidity."

#### 95/100 Cameron Douglas, The Shout Magazine (2022 Vintage)

"An enticing bouquet of ripe yellow fleshed fruits and wood spices, mineral and new fine grained toasty barrel scents. Equally delicious on the palate with a silken cream-fresh texture then flavours of fresh and roasted peaches, fresh red apple and nectarine. The oak and tannins are finely tuned and well placed. The minerality is key to this wine and carried nicely with the acid line touching all corners of the palate."

#### 94/100 Bob Campbell MW, The Real Review (2022 Vintage)

"Smooth-textured char