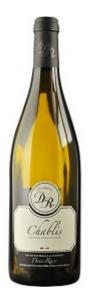

# **DOMAINE DENIS RACE CHABLIS 2022**

Original price was: \$46.99.\$39.99Current price is: \$39.99.

| Product Code: | 8329       | Closure: | Cork               |
|---------------|------------|----------|--------------------|
| Country:      | France     | Unit:    | Each               |
| Region:       | Burgundy   | Volume:  | 750ml              |
| Sub Region:   | Chablis    | Alcohol: | 12.5%              |
| Style:        | White      | Grape:   | 100%<br>Chardonnay |
| Variety:      | Chardonnay |          | Chardonnay         |

## TASTING NOTES

Domaine Denis Race is located in the southern outskirts of the Chablis village. The four-generation vineyard, which nestles in the heart of the city, spread over 18 hectares covering the 4 appellations, with parcels of vines aged 2 to 65 years.

This is classic Chablis at its best - 4th generation winemaker the Race family use virtually no oak (and none at all in the standard cuvee) creating a lean, linear, focused wine that evokes crushed shells, crunchy apple and soft aromatic florals.