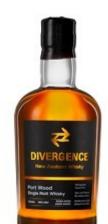

# DIVERGENCE OTAGO PINOT BARREL WHISKY 700ml

## \$89.99

| Product Code: | 5290                  | Closure: | Cork  |
|---------------|-----------------------|----------|-------|
| Country:      | New Zealand           | Unit:    | Each  |
| Style:        | Spirits               | Volume:  | 700ml |
| Variety:      | Single Malt<br>Whisky | Alcohol: | 46.0% |

### **Distillery notes**

"Otago Pinot Barrel is our first release of whisky distilled through the stills at the distillery in Sandyford Street, Christchurch. Aged 3 ½ years in ex Otago Pinot Noir barrels, sourced from the Maude Vineyard in Wanaka and prepared and charred ourselves. This reddish-amber whisky delivers a fruity aroma and a smooth yet complex and rewarding flavour profile.

A uniquely New Zealand whisky aged in iconic New Zealand wine barrels, Otago Pinot Barrel is set to become a mainstay of the Divergence family.

Aromas of chocolate-dipped ripe cherries, hot cross bun, fig, blackberry, a touch of oak, almonds and vanilla greet the nose. The flavour follows with chocolate-dipped cherries, black currents, raisins, vanilla, and nutmeg, backed by smooth mouth-filling tannins and chocolatey oak."