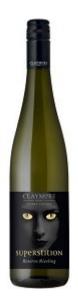

# CLAYMORE SUPERSTITION RESERVE RIESLING 2022

# \$31.99

| Product Code: | 5627               |
|---------------|--------------------|
| Country:      | Australia          |
| Region:       | South<br>Australia |
| Sub Region:   | Clare Valley       |
| Style:        | White              |
| Variety:      | Riesling           |

| Closure: | Screw Cap     |
|----------|---------------|
| Unit:    | Each          |
| Volume:  | 750ml         |
| Alcohol: | 11.3%         |
| Grape:   | 100% Riesling |

New Zealand Wide Delivery

Free Shipping for Christchurch orders \$150.00 and over