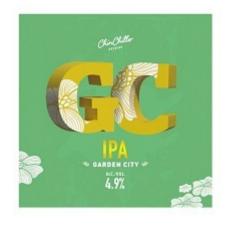

# CHINCHILLER GARDEN CITY IPA 440ml CAN

\$6.99

| Product Code: | 1382         | Closure:    | Pull Tab |
|---------------|--------------|-------------|----------|
| Country:      | New Zealand  | Unit:       | Each     |
| Style:        | Beer & Cider | Volume:     | 440ml    |
| Variety:      | Craft Beer   | Beer Style: | IPA      |
|               |              | Alcohol:    | 4.9%     |

#### **Brewery notes**

"Light sweet crystal malt backbone, on the nose true to style classic NZ hops character."