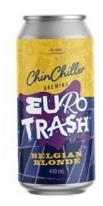

# CHINCHILLER EURO TRASH BELGIAN BLONDE 440ml CAN

#### \$9.99

| Product Code: | 1338         | Closure:    | Pull Tab              |
|---------------|--------------|-------------|-----------------------|
| Country:      | New Zealand  | Unit:       | Each                  |
| Style:        | Beer & Cider | Volume:     | 440ml                 |
| Variety:      | Craft Beer   | Beer Style: | Belgian<br>Blonde Ale |
|               |              | Alcohol:    | 4.4%                  |