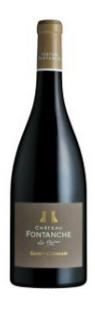

# CHÂTEAU FONTANCHE SAINT-CHINIAN les UYÈRES 2022

### \$21.99

| Product Code:                    | 9601                    | Closure: |
|----------------------------------|-------------------------|----------|
| Country:                         | France                  | Unit:    |
| Region: Languedoc-<br>Roussillon | Volume:                 |          |
|                                  | Roussillon              | Alcohol: |
| Sub Region:                      | Languedoc               | Grape:   |
| Style:                           | Red                     |          |
| Variety:                         | Grenache<br>Blend / GSM |          |

Free Shipping for Christchurch orders \$150.00 and over

Cork

Each

750ml

14.5%

40% Grenache, 40% Syrah, 20% Carignan

> Click & Collect available

VIEW PRODUCT ONLINE

## TASTING NOTES

Located at the foothills of the Cevennes mountains, St. Chinian is one of the most prestigious appellations in the Languedoc. This handcrafted cuvee Les Uyeres is made from 60-year-old vines by eco-friendly winemaker, Gilles Cantons. The wine is complex, spicy and mineral, with aromas of ripe red fruits, licorice, and garrigue spices. On the palate, it is fruity, spicy, and bold, with a long well-structured finish. Drink over the next 5 years with meats, cheeses, or hearty dishes.