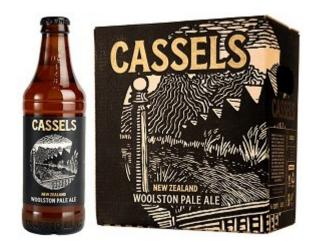

# CASSELS WOOLSTON PALE ALE 328ml 6 PACK

## \$19.99

| Product Code: | 1367                   | Closure:    | Bottle Cap |
|---------------|------------------------|-------------|------------|
| Country:      | New Zealand            | Unit:       | 6 Pack     |
| Style:        | Beer & Cider           | Volume:     | 328ml      |
| Variety:      | Craft Beer             | Beer Style: | Pale Ale   |
| Producer:     | Cassels<br>Brewing Co. | Alcohol:    | 4.5%       |

### **Brewery Notes**

"Brewed on the banks of the Heathcote River in Woolston, Cassels Woolston Pale Ale is a traditional Pale Ale with distinctive New Zealand characteristics. This beer offers a combination of punchy hop flavours balanced out by a trio of malts. Late hopping with Nelson Sauvin and Motueka varieties brings fruity, wine-like aromas to sit on top of the lightly toasted malt base. Rich and rounded with a smooth mouthfeel – tastes just like home to us."