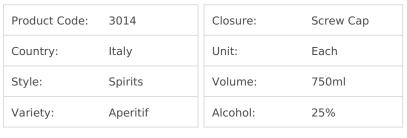

### TASTING NOTES

CAMPAR

Campari is a contemporary and charismatic classic. The recipe, which has remained unchanged, originated in Novara in 1860 and is the base for some of the most famous cocktails around the world. Campari is an alcoholic spirit obtained from the infusion of bitter herbs aromatic plants and fruit in alcohol and water. With its vibrant red colour, intense aroma and inspiring flavour, Campari has always been a symbol of intrigue and pleasure, which unfurls itself into a captivating drinking experience.