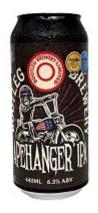

# **BOOTLEG APEHANGER IPA 440ml CAN**

\$9.99

| Product Code: | 310          | Closure:    | Pull Tab          |
|---------------|--------------|-------------|-------------------|
| Country:      | New Zealand  | Unit:       | Each              |
| Style:        | Beer & Cider | Volume:     | 440ml             |
| Variety:      | Craft Beer   | Beer Style: | West Coast<br>IPA |
|               |              | Alcohol:    | 6.3%              |

#### **Brewery notes**

"2017 Brewers Guild strong ale champion beer. West Coast style IPA, resinous, clean and hoppy. Loaded full of NZ & US hops."