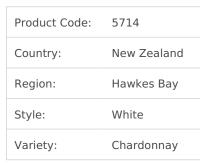

# **BLACK BARN CHARDONNAY 2023**

BLACK BARN

## \$19.99

| Closure: | Screw Cap          |
|----------|--------------------|
| Unit:    | Each               |
| Volume:  | 750ml              |
| Alcohol: | 13.0%              |
| Grape:   | 100%<br>Chardonnay |